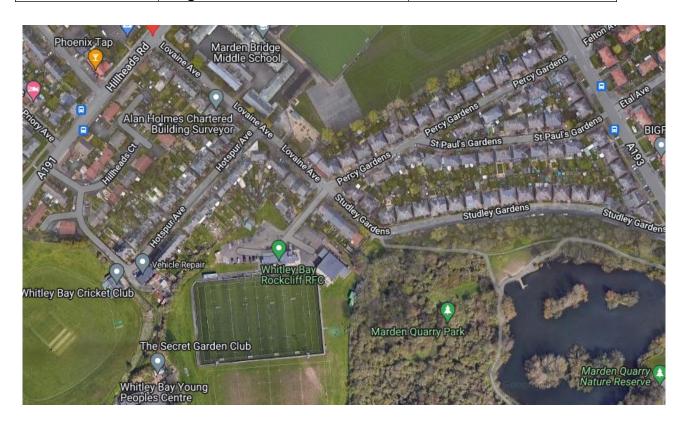

## **Temporary Premises**

Rockliff Rugby Club, Lovaine Avenue, Whitley Bay, NE25 8RW

## **Directions**

**Car -** Lovaine Avenue from Hillheads Road **or** Percy Gardens from the Broadway (there is plenty of free parking space).