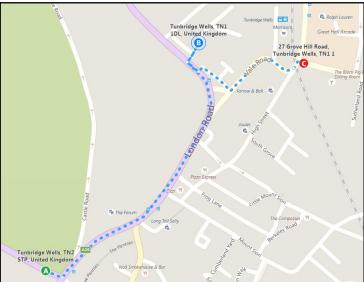

## Parking

Limited parking at the club (B)

Major York's Road Car Park (A) is 0.4 miles from the club (B) and has all day parking at £7.50 rcpparking.com

TW Station - Rear Car Park (C) the entrance is off the roundabout at the bottom of Grove Hill Road £7.30 all day Sunday