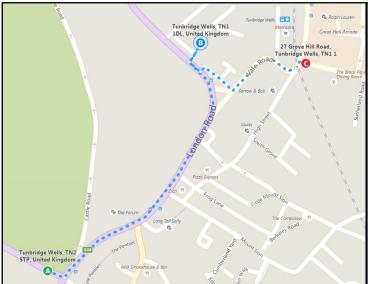

## Parking

Limited parking at the club (B)

Major York's Road Car Park (A) is 0.4 miles from the club (B) and has all day parking at £7.50 rcpparking.com

TW Station - Rear Car Park (C) the entrance is off the roundabout at the bottom of Grove Hill Road £7.30 all day Sunday