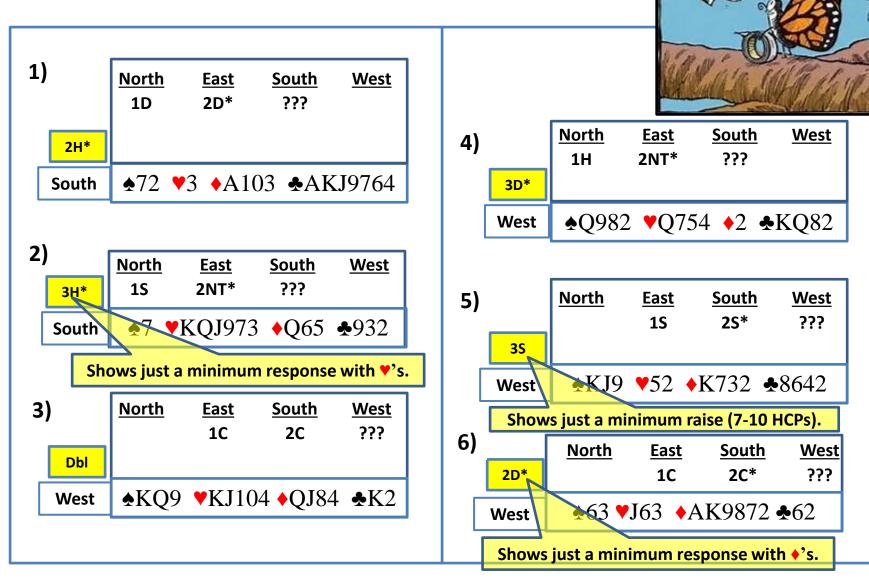

## Unusual vs. the Unusual

<u>Unusual vs. the Unusual</u> is a defence against two-suited pre-empts (Michaels and The Unusual No Trump).

1) When they <u>don't</u> show exactly which two suits they have (example: 1H – 2H), a bid of their suit (2S) shows a limit raise (11-12 HCPs) or better in partner's suit (♥'s). "Partner, I'm inviting you to game, or I'm looking for slam; you'll find out later."

|      | <u>North</u>  | <u>East</u> | South  | <u>West</u>  |    |                 | <u>North</u>  | <u>East</u> | South | <u>West</u>  | Just               | ta  |
|------|---------------|-------------|--------|--------------|----|-----------------|---------------|-------------|-------|--------------|--------------------|-----|
| 3H*  |               | 15          | 2S*    | ???          | 3  | <mark>BS</mark> |               | 15          | 2S*   | ???~         | <mark>sim</mark> ] | ple |
| West | <b>▲</b> AQ93 | ♥32         | ◆A1073 | <b>♣</b> 962 | We | est             | <b>▲</b> J753 | ♥32         | ♦A875 | <b>♣</b> Q64 | rais               | se. |

2) When you know the opponent's two suits, cue bidding their <u>higher</u> suit shows a limit raise or better in partner's suit. Cue bidding their <u>lower</u> suit shows the 4<sup>th</sup> suit and 11<sup>+</sup> HCPs (\* some partnerships play this differently.)

|                                  | <u>North</u>                        | <u>East</u> | <u>South</u> | West         |              |             | <u>North</u>  | <u>East</u> | <u>South</u> | <u>West</u> |
|----------------------------------|-------------------------------------|-------------|--------------|--------------|--------------|-------------|---------------|-------------|--------------|-------------|
| 3D*                              |                                     | 15          | 2NT*         | ???          |              | 3C*         |               | 1H          | 2NT*         | ???         |
| West                             | ♠AQ93                               | ♥32         | ♦A1073       | <b>♣</b> 962 | ] [          | West        | <b>≜</b> KQJ7 | 53 ♥32      | 2 •A75       | <b>♣</b> 64 |
| 3) Doubles over Michaels and The |                                     |             |              |              | <u>North</u> | <u>East</u> | <u>South</u>  | West        | 7            |             |
| -                                | Unusual No Trump are for penalties. |             |              |              |              | <b>1S</b>   | 2S*           | Dbl         |              |             |