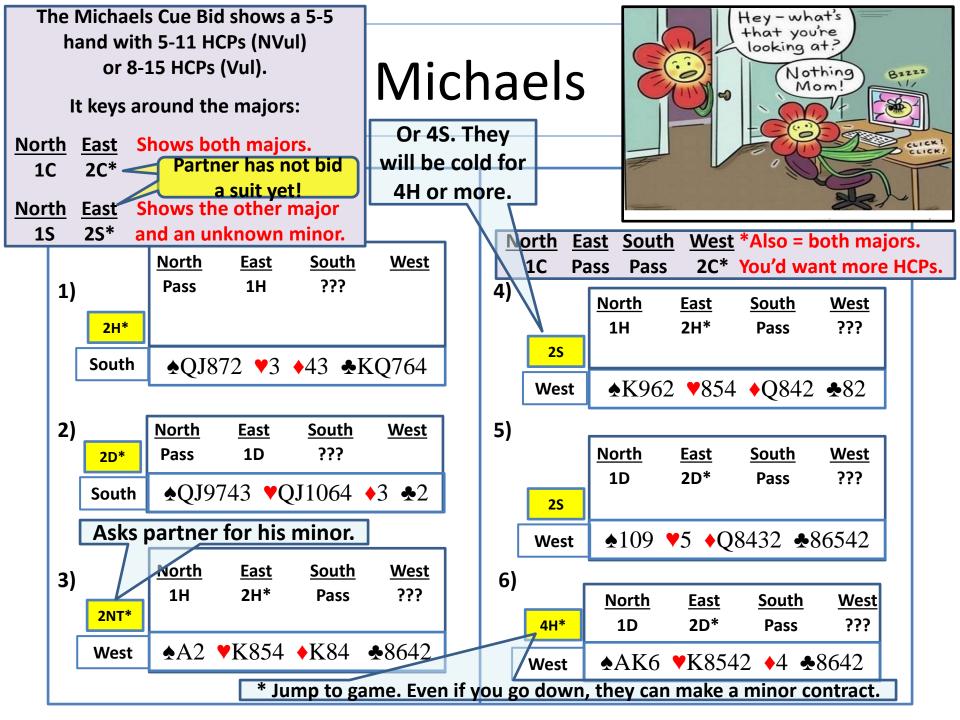

## Unusual vs. the Unusual

<u>Unusual vs. the Unusual</u> is a defence against two-suited pre-empts (Michaels and The Unusual No Trump).

1) When they <u>don't</u> show exactly which two suits they have (example: 1H – 2H), a bid of their suit (2S) shows a limit raise (11-12 HCPs) or better in partner's suit (♥'s). "Partner, I'm inviting you to game, or I'm looking for slam; you'll find out later."

2) When you know the opponent's two suits, cue bidding their <u>higher</u> suit shows a limit raise or better in partner's suit. Cue bidding their <u>lower</u> suit shows the 4<sup>th</sup> suit and 11<sup>+</sup> HCPs (\* some partnerships play this differently.)