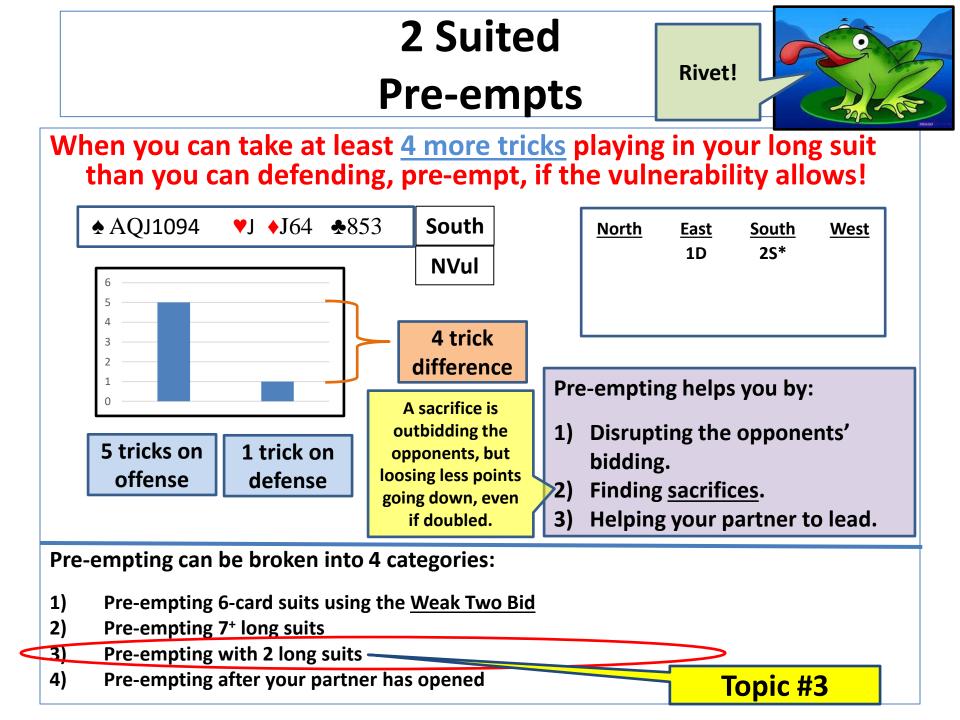

## **2** Suited Pre-empts





### Tom Snow (805) 305-5035 coinerbop@gmail.com











## Unusual vs. the Unusual



<u>Unusual vs. the Unusual</u> is a defence against two-suited pre-empts (Michaels and The Unusual No Trump).

1) When they <u>don't</u> show exactly which two suits they have (example: 1H – 2H), a bid of their suit (2S) shows a limit raise (11-12 HCPs) or better in partner's suit (♥'s). "Partner, I'm inviting you to game, or I'm looking for slam; you'll find out later."

|      | <u>North</u>  | <u>East</u> | South  | <u>West</u>  |    |                 | <u>North</u>  | <u>East</u> | South | <u>West</u>  | Just               | ta  |
|------|---------------|-------------|--------|--------------|----|-----------------|---------------|-------------|-------|--------------|--------------------|-----|
| 3H*  |               | 15          | 2S*    | ???