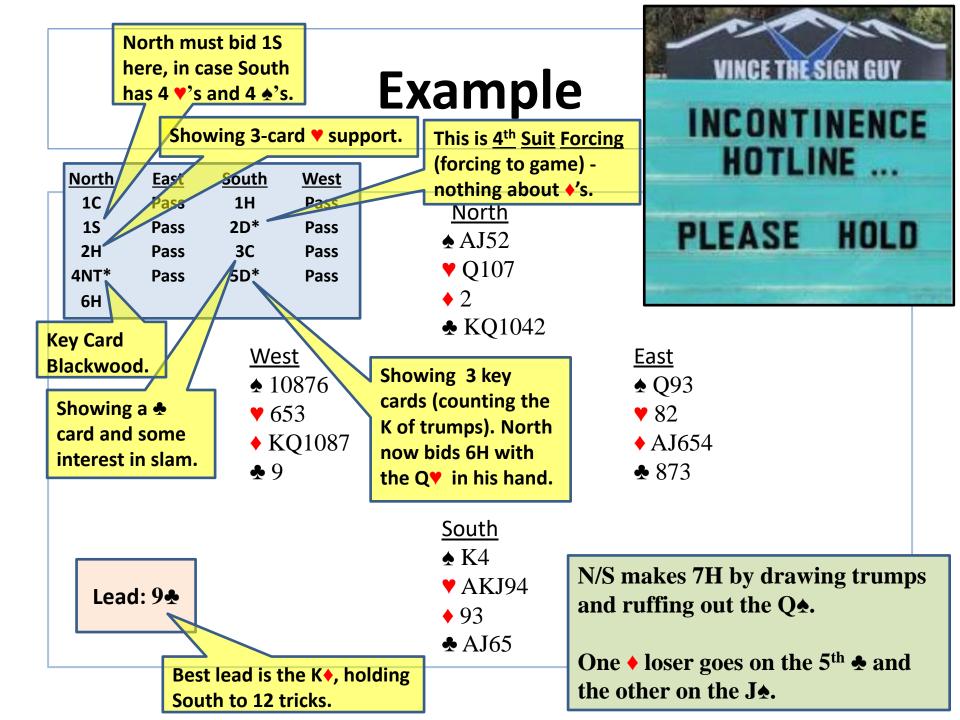

## 4<sup>th</sup> SF and NMF

3)

3H

North

lever, that post-graduate student breathes a sigh of relief.

| 1) |        | North<br>1C<br>1S | East<br>Pass<br>Pass | South<br>1H<br>??? | <u>West</u><br>Pass |
|----|--------|-------------------|----------------------|--------------------|---------------------|
|    | 2D*    |                   |                      |                    |                     |
|    | South  | <b>♠</b> AQ2      | <b>♥</b> KQ95        | 53 +3              | KV65                |
| c. | 212.07 |                   | . ,                  |                    |                     |