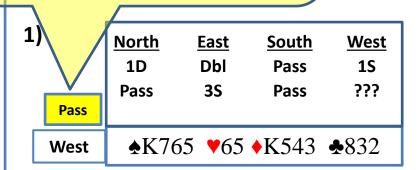

| <b>14)</b> ♠754 ♥AKJ53 ♦Q3 ♣A52 4H  |

#### **Another Joke**

An Irishman goes to a building site in London and asks the foreman if he can have a job.

"Are you Irish?" asked the foreman.

"Well sor, that I am," replied the Irishman.

"Well," said the foreman, "I don't want any more Irish on this site, because they don't know nuffink. Last week we have one here who didn't even know the difference between a girder and a joist. Can you tell me the difference between girder and joist?"

The Irishman thought for a little while, and then replied, "Well sor, I tink that Joyce wrote Ulysses and Goethe wrote Faust."

Your partner should have about 17-18 ♠'s HCPs. With 19+ HCPs, he would bid 2D over your 1S, and then raise your ♠'s. Careful, he may have only 3 ♠'s.

#### Quiz Time







Partner will have 6<sup>+</sup> ♠'s and 17-18 HCPs.
Your 7 HCPs and singleton will make game.

| 3) |      | North<br>1C | <u>East</u><br>Dbl | South<br>Pass   | <u>West</u><br>1H |
|----|------|-------------|--------------------|-----------------|-------------------|
|    | 2Н   | Pass        | 1NT                | Pass            | ???               |
| ſ  | West | <b>♦</b> 63 | <b>v</b> 10986     | i53 <b>♦</b> 83 | <b>.</b> 732      |

**Showing 19-20 HCPs. Not enough for game.** 



#### Partner will have 6<sup>+</sup> ♥'s and 17-18 HCPs.

| 5) |      | North<br>1C | <u>East</u><br>Dbl | South<br>Pass | West<br>1H |
|----|------|-------------|--------------------|---------------|------------|
|    | 3NT  | Pass        | 1NT                | Pass          | ???        |
|    | West