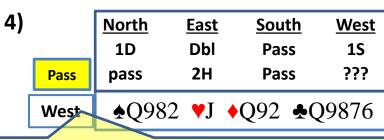

oist?"

The Irishman thought for a little while, and then replied, "Well sor, I tink that Joyce wrote Ulysses and Goethe wrote Faust."

Your partner should have about 17-18 ♠'s HCPs. With 19+ HCPs, he would bid 2D over your 1S, and then raise your ♠'s. Careful, he may have only 3 ♠'s.

#### Quiz Time







Partner will have 6<sup>+</sup> ♠'s and 17-18 HCPs.
Your 7 HCPs and singleton will make game.

| 3) |      | North<br>1C | <u>East</u><br>Dbl | South<br>Pass   | <u>West</u><br>1H |
|----|------|-------------|--------------------|-----------------|-------------------|
|    | 2Н   | Pass        | 1NT                | Pass            | ???               |
| ſ  | West | <b>♦</b> 63 | <b>v</b> 10986     | i53 <b>♦</b> 83 | <b>.</b> 732      |

**Showing 19-20 HCPs. Not enough for game.** 



#### Partner will have 6<sup>+</sup> ♥'s and 17-18 HCPs.

| 5) |      | North<br>1C | <u>East</u><br>Dbl | South<br>Pass | West<br>1H |
|----|------|-------------|--------------------|---------------|------------|
|    | 3NT  | Pass        | 1NT                | Pass          | ???        |
|    | West | <b>♠</b> Q5 | <b>♥</b> K642      | Q42 <b>4</b>  | J1052      |
|    |      |             | 47                 | 10 1100       |            |

#### 17-18 HCPs. 6) North South West **East** 1H Dbl **Pass 1S Pass 2D Pass** ??? 3NT **♦**J752 **♥**KJ6 **♦**Q73 **♣**J62 West

## More Quiz







| g | 9)   | North<br>1D | <u>East</u><br>Dbl                           | South<br>Pass | <u>West</u><br>??? |  |  |
|---|------|-------------|----------------------------------------------|----------