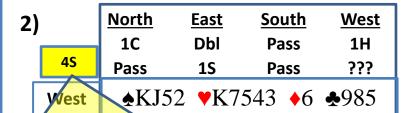

| <b>14)</b> ♠754 ♥AKJ53 ♦Q3 ♣A52 4H  |

#### **Another Joke**

An Irishman goes to a building site in London and asks the foreman if he can have a job.

"Are you Irish?" asked the foreman.

"Well sor, that I am," replied the Irishman.

"Well," said the foreman, "I don't want any more Irish on this site, because they don't know nuffink. Last week we have one here who didn't even know the difference between a girder and a joist. Can you tell me the difference between girder and joist?"

The Irishman thought for a little while, and then replied, "Well sor, I tink that Joyce wrote Ulysses and Goethe wrote Faust."

Your partner should have about 17-18 ♠'s HCPs. With 19+ HCPs, he would bid 2D over your 1S, and then raise your ♠'s. Careful, he may have only 3 ♠'s.

#### Quiz Time







Partner will have 6<sup>+</sup> ♠'s and 17-18 HCPs.
Your 7 HCPs and singleton will make game.

| 3) |      | North<br>1C | <u>East</u><br>Dbl | South<br>Pass   | <u>West</u><br>1H |
|----|------|-------------|--------------------|-----------------|-------------------|
|    | 2Н   | Pass        | 1NT                | Pass            | ???               |
| ſ  | West | <b>♦</b> 63 | <b>v</b> 10986     | i53 <b>♦</b> 83 | <b>.</b> 732      |

**Showing 19-20 HCPs. Not enough for game.** 



#### Partner will have 6<sup>+</sup> ♥'s and 17-18 HCPs.

| 5) |      | North<br>1C | <u>East</u><br>Dbl | South<br>Pass | West<br>1H |
|----|------|-------------|--------------------|---------------|------------|
|    | 3NT  | Pass        | 1NT                | Pass          | ???        |
|    | West |