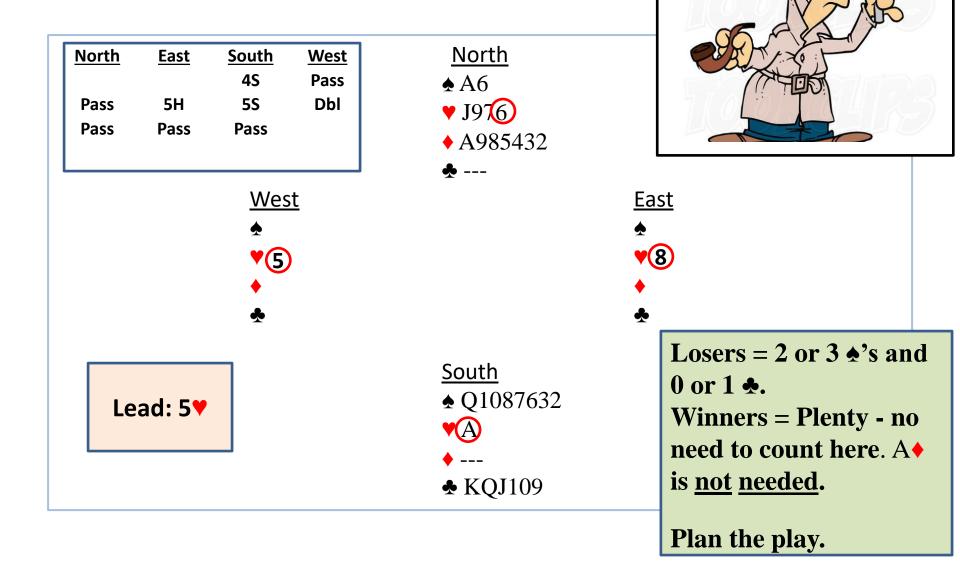

### Posts on the Internet

| North<br>2H<br>5D<br>Pass | <u>East</u><br>Pass<br>Pass<br>Pass | South<br>1S<br>4NT<br>6S<br>₩es<br>♦<br>♥Q | _ |                                                   | East<br>★<br>*<br>2<br>*                    |
|---------------------------|-------------------------------------|--------------------------------------------|---|---------------------------------------------------|---------------------------------------------|
| Le                        | ad: QY                              |                                            |   | <u>South</u><br>▲ AKQJ10976<br>▼5<br>◆ K75<br>♣ A | Losers = 1 or 2 or 3 *'s.<br>Plan the play. |