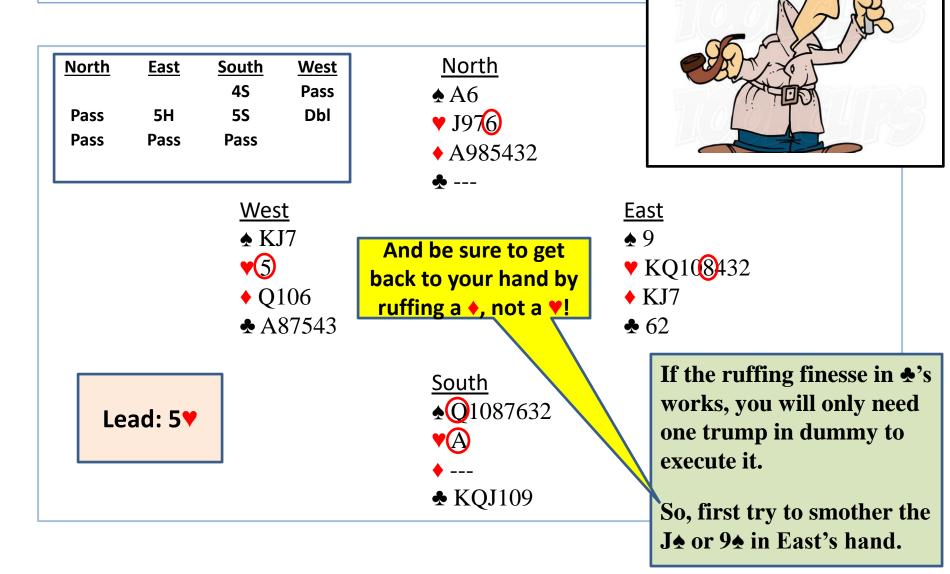

## Hand of the Hand #3

| North<br>2H<br>5D<br>Pass                            | <u>East</u><br>Pass<br>Pass<br>Pass | South<br>1S<br>4NT<br>6S | <u>West</u><br>Pass<br>Pass<br>Pass | <u>North</u><br>▲ 32<br>▲ 32<br>▲ 32<br>▲ 32<br>▲ KQJ4   |                                                                                                     |  |
|------------------------------------------------------|-------------------------------------|--------------------------|-------------------------------------|----------------------------------------------------------|-----------------------------------------------------------------------------------------------------|--|
| <u>West</u><br>▲ 4<br>♥ QJ1 (9)<br>◆ A1084<br>♣ 9732 |                                     |                          | J1 <b>@</b><br>1084                 | <u>East</u><br>♠ 85<br>♥ 8<br>♠ QJ96<br>♣ 10865          |                                                                                                     |  |
| Lea                                                  | ad: Q <b>Y</b>                      |                          |                                     | <u>South</u><br>▲ AKQJ10976<br>▼<br>⑤<br>◆ K75<br>▲<br>▲ | Cash dummy's K♥<br>next, tossing your A♣.<br>Then, run dummy's<br>high ♣'s, discarding<br>your ♦'s. |  |