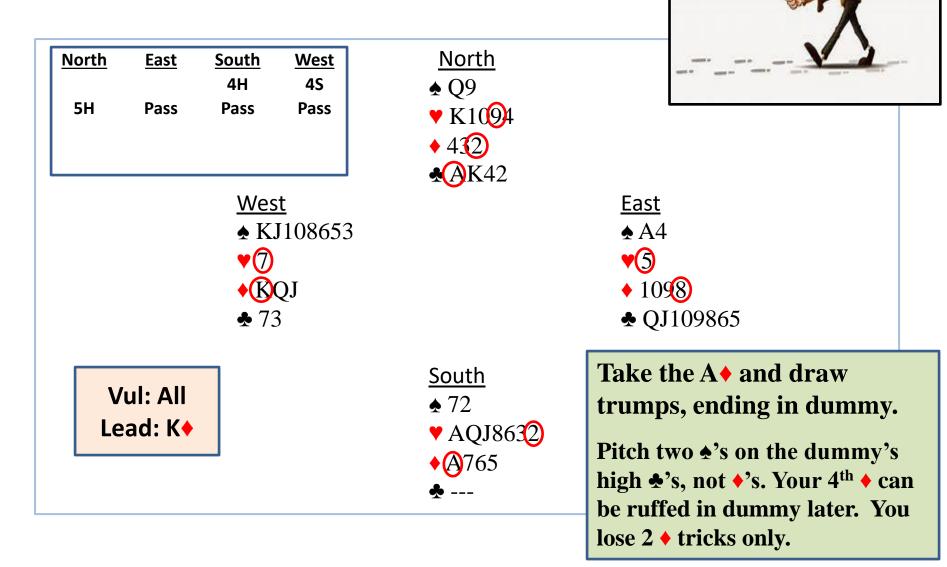

------------------------------------------|-----------------------------------------------------------------------------------------------------|--|
| <u>West</u><br>▲ 4<br>♥ QJ1 (9)<br>◆ A1084<br>♣ 9732 |                                     |                          | J1 <b>@</b><br>1084                 | <u>East</u><br>♠ 85<br>♥ 8<br>♠ QJ96<br>♣ 10865          |                                                                                                     |  |
| Lea                                                  | ad: Q <b>Y</b>                      |                          |                                     | <u>South</u><br>▲ AKQJ10976<br>▼<br>⑤<br>◆ K75<br>▲<br>▲ | Cash dummy's K♥<br>next, tossing your A♣.<br>Then, run dummy's<br>high ♣'s, discarding<br>your ♦'s. |  |







#### **Time to Play**