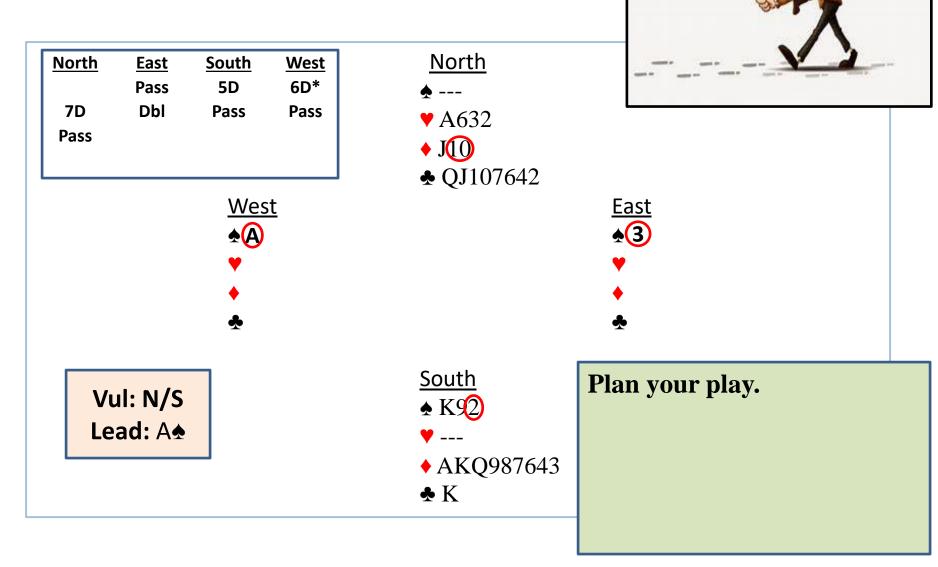

#### Some Play of the Hand





Tom Snow (805) 305-5035 coinerbop@gmail.com

# Time for a Joke

A Canadian park ranger is giving some hikers a warning about bears. "Brown bears are usually harmless. They avoid contact with humans, so we suggest you attach small bells to your knapsacks and give the bears time to get out of your way. However, grizzly bears are extremely dangerous. If you see any grizzly-bear droppings, leave the area immediately."

"So how do we know if they're grizzly bear droppings?" asks one of the hikers.

"It's easy," replies the ranger. "They're full of small bells."









### Posts on the Internet





| North<br>2H<br>5D<br>Pass | <u>East</u><br>Pass<br>Pass<br>Pass | South<br>1S<br>4NT<br>6S<br>₩es<br>♦<br>♥Q | _ |                                                   | East<br>★<br>*<br>2<br>*                    |
|---------------------------|-------------------------------------|--------------------------------------------|---|---------------------------------------------------|---------------------------------------------|
| Le                        | ad: QY                              |                                            |   | <u>South</u><br>▲ AKQJ10976<br>▼5<br>◆ K75<br>♣ A | Losers = 1 or 2 or 3 *'s.<br>Plan the play. |

## Hand of the Hand #3

| North<br>2H<br>5D<br>Pass                            | <u>East</u><br>Pass<br>Pass<br>Pass |