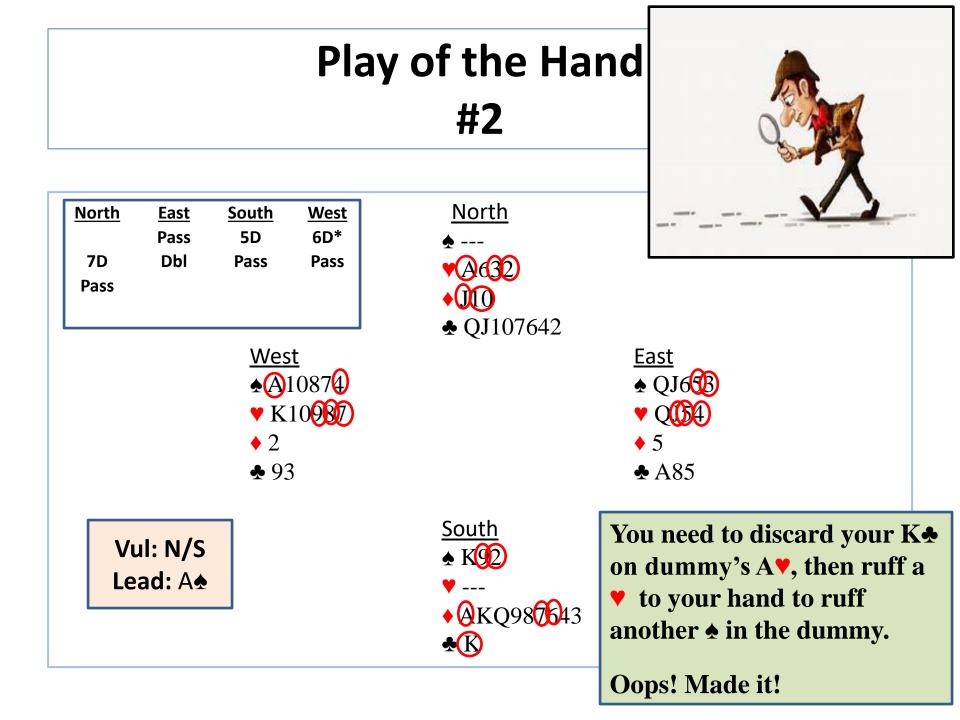

#### Some Play of the Hand





Tom Snow (805) 305-5035 coinerbop@gmail.com

# Time for a Joke

A Canadian park ranger is giving some hikers a warning about bears. "Brown bears are usually harmless. They avoid contact with humans, so we suggest you attach small bells to your knapsacks and give the bears time to get out of your way. However, grizzly bears are extremely dangerous. If you see any grizzly-bear droppings, leave the area immediately."

"So how do we know if they're grizzly bear droppings?" asks one of the hikers.

"It's easy," replies the ranger. "They're full of small bells."









### Posts on the Internet





| North<br>2H<br>5D<br>Pass | <u>East</u><br>Pass<br>Pass<br>Pass | South<br>1S<br>4NT<br>6S<br>₩es<br>♦<br>♥Q | _ |                                                   | East<br>★<br>*<br>2<br>*                    |
|---------------------------|-------------------------------------|--------------------------------------------|---|---------------------------------------------------|---------------------------------------------|
| Le                        | ad: QY                              |                                            |   | <u>South</u><br>▲ AKQJ10976<br>▼5<br>◆ K75<br>♣ A | Losers = 1 or 2 or 3 *'s.<br>Plan the play. |

## Hand of the Hand #3

| North<br>2H<br>5D<br>Pass                            | <u>East</u><br>Pass<br>Pass<br>Pass | So