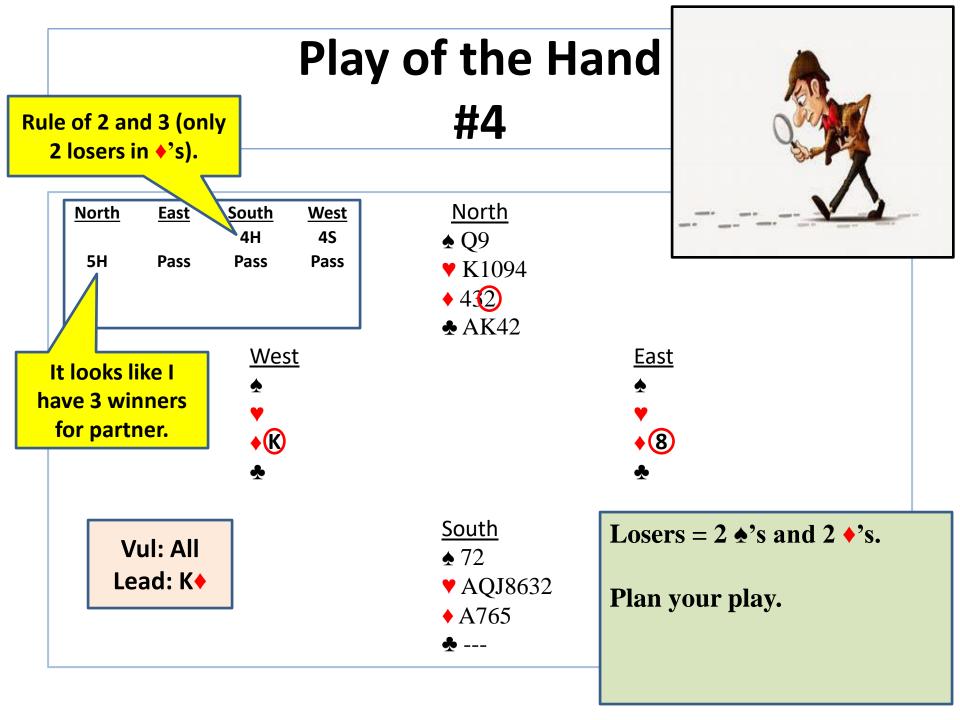

--------------------------------------------|-----------------------------------------------------------------------------------------------------|--|
| <u>West</u><br>▲ 4<br>♥ QJ1 (9)<br>◆ A1084<br>♣ 9732 |                                     |                          | J1 <b>@</b><br>1084                 | <u>East</u><br>♠ 85<br>♥ 8<br>♠ QJ96<br>♣ 10865          |                                                                                                     |  |
| Lea                                                  | ad: Q <b>Y</b>                      |                          |                                     | <u>South</u><br>▲ AKQJ10976<br>▼<br>⑤<br>◆ K75<br>▲<br>▲ | Cash dummy's K♥<br>next, tossing your A♣.<br>Then, run dummy's<br>high ♣'s, discarding<br>your ♦'s. |  |







#### **Time to Play**