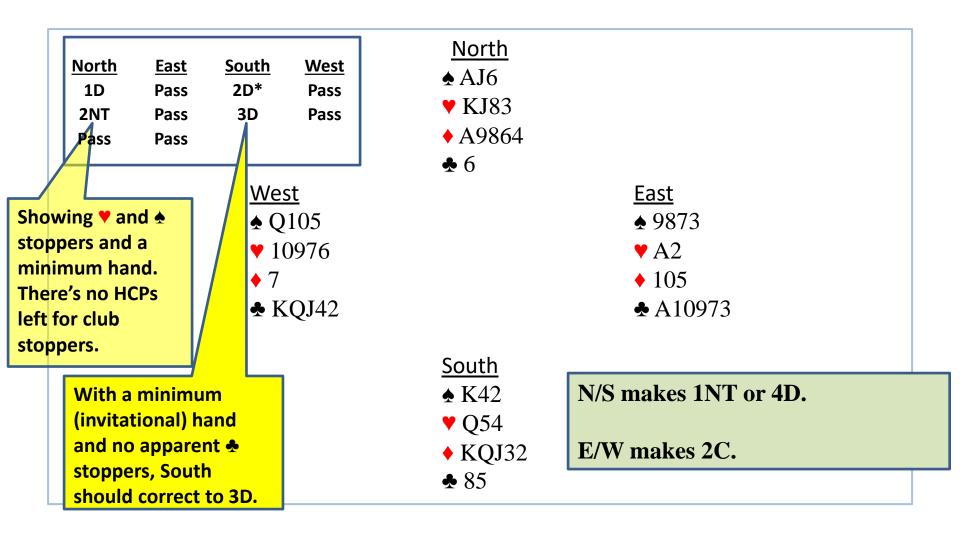

Playing Inverted Minors means that if you respond to your partner's opening minor suit bid with a simple raise in his suit, your bid shows 5<sup>+</sup> trumps, 11+ HCP and no 4<sup>+</sup>-card major. It is forcing until either partner bids 2NT or 3 of the agreed minor:

1C – Pass – 2C\* 1D – Pass – 2D\* (BOTH ALERTABLE)

If you jump raise in his minor, it's pre-emptive, showing 5<sup>+</sup> trumps and 4-7 HCP's:

1C – Pass – 3C\* 1D – Pass – 3D\* (BOTH ALERTABLE)

With 8-10 HCPs, just bid 1NT. It's enough HCPs to play there.

#### Hand #5