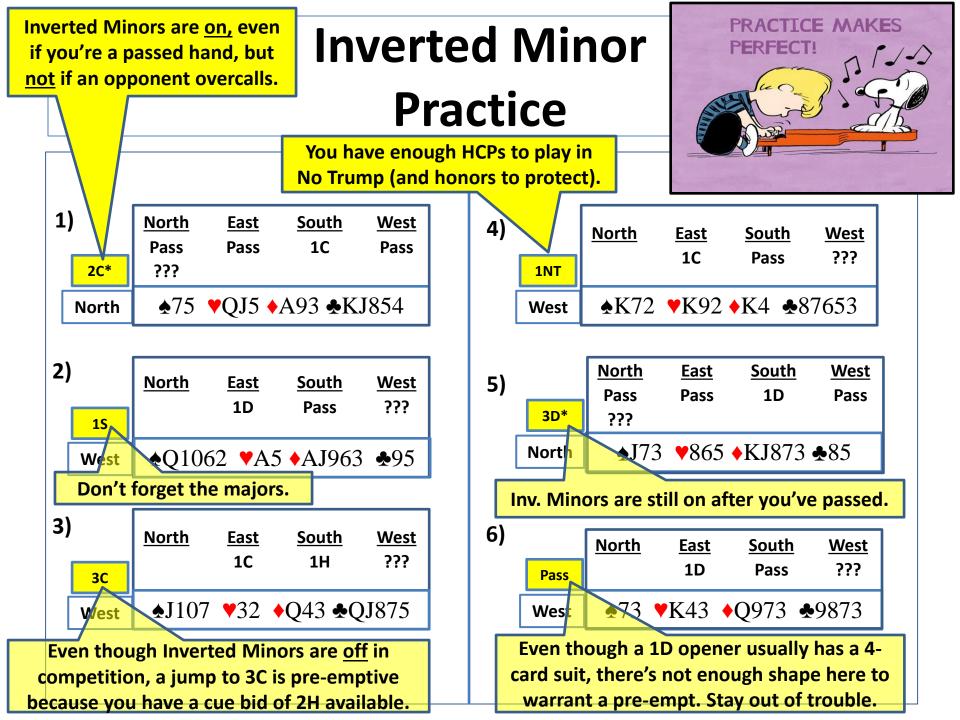

Playing Inverted Minors means that if you respond to your partner's opening minor suit bid with a simple raise in his suit, your bid shows 5<sup>+</sup> trumps, 11+ HCP and no 4<sup>+</sup>-card major. It is forcing until either partner bids 2NT or 3 of the agreed minor:

1C – Pass – 2C\* 1D – Pass – 2D\* (BOTH ALERTABLE)

If you jump raise in his minor, it's pre-emptive, showing 5<sup>+</sup> trumps and 4-7 HCP's:

1C – Pass – 3C\* 1D – Pass – 3D\* (BOTH ALERTABLE)

With 8-10 HCPs, just bid 1NT. It's enough HCPs to play there.