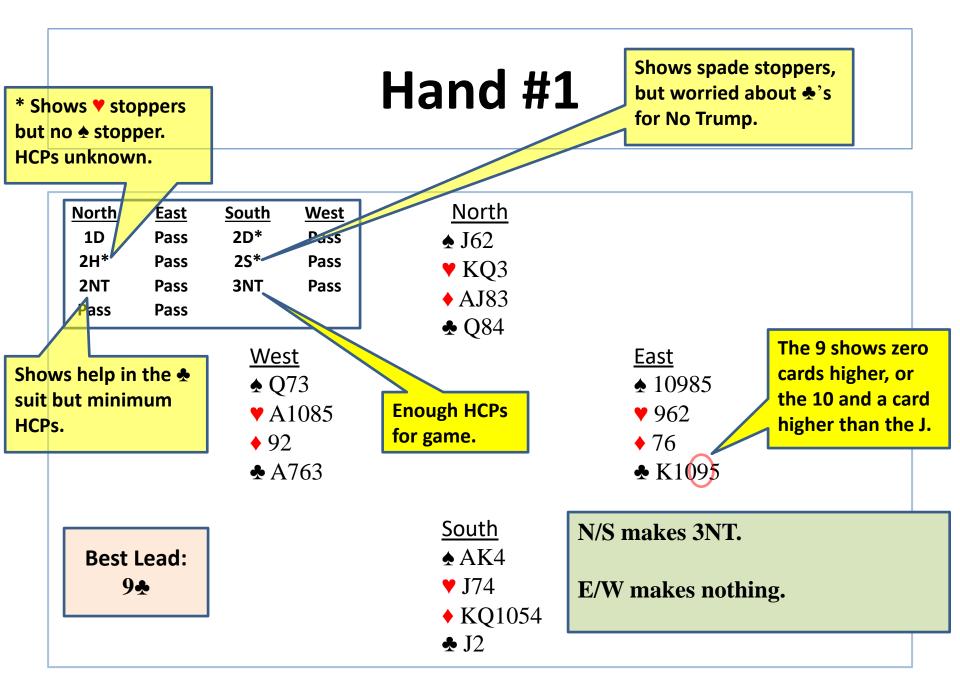

#### The Problem:

Partner opens 1D and RHO passes. What do you

bid with:

**▲**A73 **♥**53 **♦**A10943 **♣**AQ2

Using conventional methods, 3D is invitational. Do you gamble with 3NT? Partner may not have hearts stopped, and the lead is going through his heart holding. You may belong in 5D, or even 6D.

#### The Solution:

Play the modern method of Inverted Minors.

#### Advantages of Inverted:

- A jump raise jams the opponent's auction.
- A slow forcing raise let's your side explore for No Trump (and played from the right side).