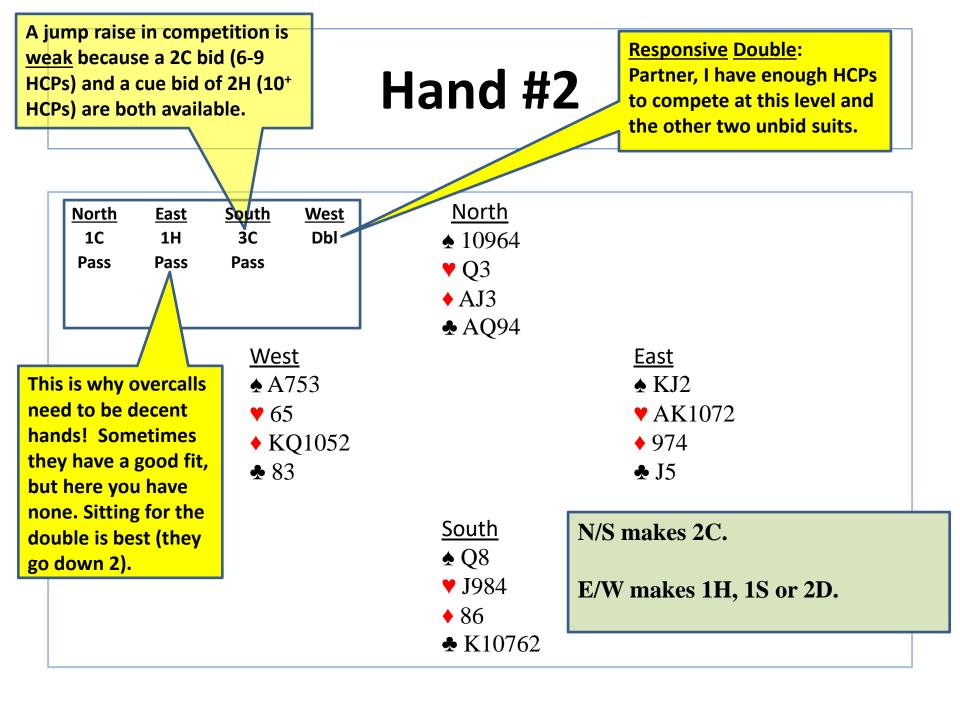

#### Advantages of Inverted:

- A jump raise jams the opponent's auction.
- A slow forcing raise let's your side explore for No Trump (and played from the right side).