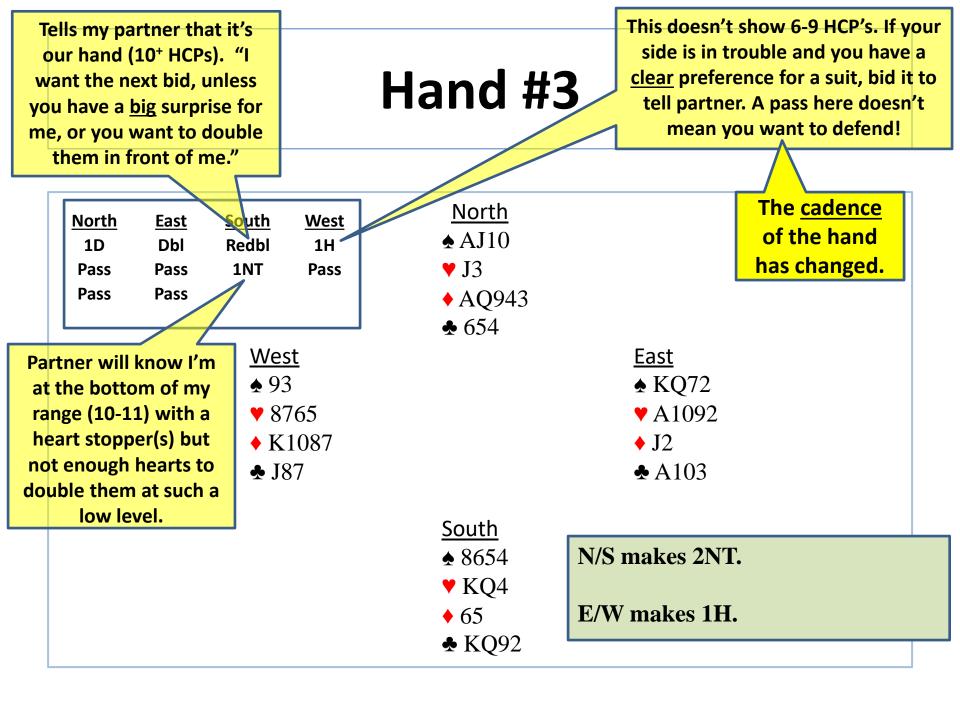

Playing Inverted Minors means that if you respond to your partner's opening minor suit bid with a simple raise in his suit, your bid shows 5<sup>+</sup> trumps, 11+ HCP and no 4<sup>+</sup>-card major. It is forcing until either partner bids 2NT or 3 of the agreed minor:

1C – Pass – 2C\* 1D – Pass – 2D\* (BOTH ALERTABLE)

If you jump raise in his minor, it's pre-emptive, showing 5<sup>+</sup> trumps and 4-7 HCP's:

1C – Pass – 3C\* 1D – Pass – 3D\* (BOTH ALERTABLE)

With 8-10 HCPs, just bid 1NT. It's enough HCPs to play there.