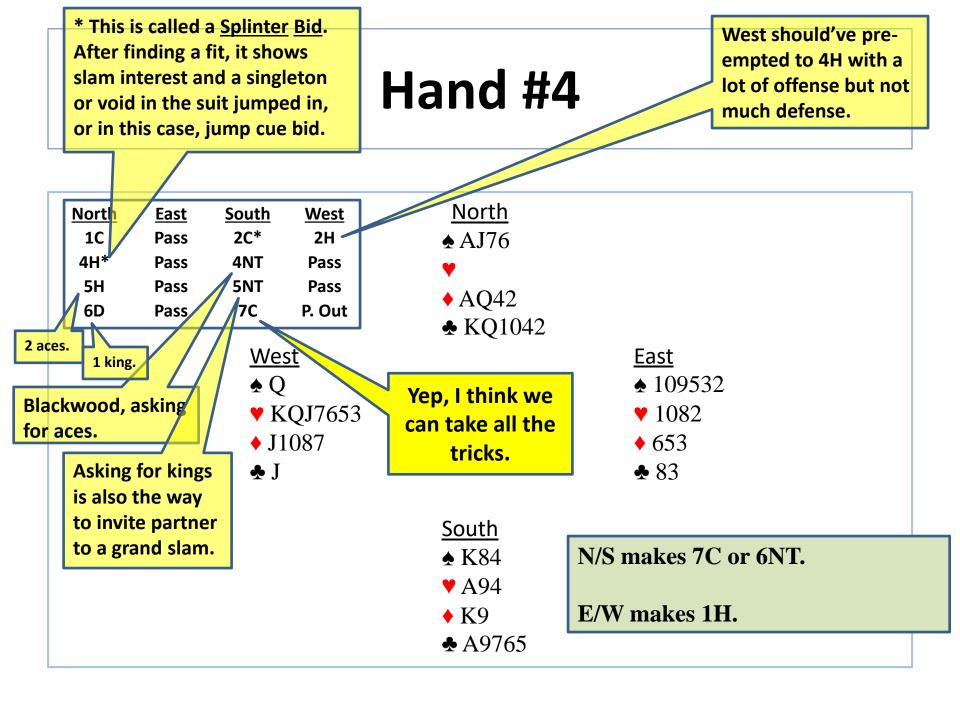

Playing Inverted Minors means that if you respond to your partner's opening minor suit bid with a simple raise in his suit, your bid shows 5<sup>+</sup> trumps, 11+ HCP and no 4<sup>+</sup>-card major. It is forcing until either partner bids 2NT or 3 of the agreed minor:

1C – Pass – 2C\* 1D – Pass – 2D\* (BOTH ALERTABLE)

If you jump raise in his minor, it's pre-emptive, showing 5<sup>+</sup> trumps and 4-7 HCP's:

1C – Pass – 3C\* 1D – Pass – 3D\* (BOTH ALERTABLE)

With 8-10 HCPs, just bid 1NT. It's enough HCPs to play there.