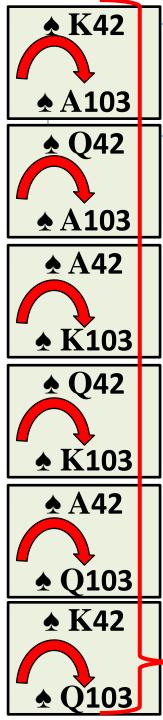

## Playing from the Right Side

**≜K42** 

**▲**Q103

With the lead coming into the Q103 hand (as declarer), the spade suit is double protected no matter which opponent has the \$J or the \$A.

| 1) |      | <u>North</u><br>Pass<br>Pass | <u>East</u><br>1C<br>1H | <u>South</u><br>Pass<br>Pass | <u>West</u><br>1D<br>??? |
|----|------|------------------------------|-------------------------|------------------------------|--------------------------|
|    | 3NT  |                              |                         |                              |                          |
|    | West | <b>♠</b> Q102                | <b>♥</b> K53            | <b>♦</b> AK973               | <b>♣</b> J5              |

# Playing from the Right Side

| PLAY FROM WHICH SIDE?                                                                                                                                                                                                                                                                   |                   |        |           |           |           |        |           |  |  |
|-----------------------------------------------------------------------------------------------------------------------------------------------------------------------------------------------------------------------------------------------------------------------------------------|-------------------|--------|-----------|-----------|-----------|--------|-----------|--|--|
| Your                                                                                                                                                                                                                                                                                    | Partner's Holding |        |           |           |           |        |           |  |  |
| Holding                                                                                                                                                                                                                                                                                 | A102              | K32    | K32 K102  |           | Q2        | J53    | J2        |  |  |
| AK10                                                                                                                                                                                                                                                                                    |                   | Yours  |           |           | Yours     | Yours  | Yours     |  |  |
| AQ10                                                                                                                                                                                                                                                                                    |                   | Yours  |           |           | Yours     | Yours  | Yours     |  |  |
| AJ10                                                                                                                                                                                                                                                                                    |                   | Yours  |           |           | Yours     | Yours  | Yours     |  |  |
| A102                                                                                                                                                                                                                                                                                    |                   | Yours  |           |           | Yours     | Yours  | Yours     |  |  |
| A10 or A9                                                                                                                                                                                                                                                                               |                   | Yours  |           | Either    | Yours     | Yours  | Yours     |  |  |
| KQ10                                                                                                                                                                                                                                                                                    |                   | Yours  |           |           | Yours     | Yours  | Yours     |  |  |
| KQ2                                                                                                                                                                                                                                                                                     | Partner's         | Yours  |           |           | Yours     | Yours  | Yours     |  |  |
| KJ102                                                                                                                                                                                                                                                                                   |                   | Yours  |           |           | Yours     | Yours  | Yours     |  |  |
| KJ32                                                                                                                                                                                                                                                                                    | Partner's         | Yours  |           | Either    | Yours     | Yours  | Yours     |  |  |
| K102                                                                                                                                                                                                                                                                                    |                   |        |           |           | Yours     | Yours  | Yours     |  |  |
| K32                                                                                                                                                                                                                                                                                     | Partner's         |        |           | Partner's | Partner's | Either | Partner's |  |  |
| K10 or K9                                                                                                                                                                                                                                                                               | Yours             |        |           | Yours     | Yours     | Yours  | Yours     |  |  |
| К2                                                                                                                                                                                                                                                                                      | Partner's         |        |           | Partner's | Either    | Yours  | Yours     |  |  |
| QJ3                                                                                                                                                                                                                                                                                     | Partner's         | Either | Either    |           |           |        |           |  |  |
| QJ10 or QJ9                                                                                                                                                                                                                                                                             | Either            | Either | Either    |           |           |        |           |  |  |
| Q102 or Q92                                                                                                                                                                                                                                                                             | Either            | Yours  | Either    |           |           | Either | Either    |  |  |
| Q32                                                                                                                                                                                                                                                                                     | Either            | Either | Partner's |           |           | Either | Either    |  |  |
| Q2                                                                                                                                                                                                                                                                                      | Yours             | Yours  | Partner's |           |           | Either | Either    |  |  |
| J102                                                                                                                                                                                                                                                                                    |                   | Either |           |           | Either    |        |           |  |  |
| J32                                                                                                                                                                                                                                                                                     | Partner's         | Either | Partner's | Either    | Either    |        |           |  |  |
| J2                                                                                                                                                                                                                                                                                      | Partner's         | Yours  | Partner's | Either    | Either    |        |           |  |  |
| Rule 1: Once you identify the weak suit, the hand with a 10 supported by an A, K or Q declares.<br>Rule 2: If Rule #1 does not apply and both hands have honors (A, K, Q, J), the shorter side declares.<br>If Rule #1 does not apply and one side has no honors, his partner declares. |                   |        |           |           |           |        |           |  |  |