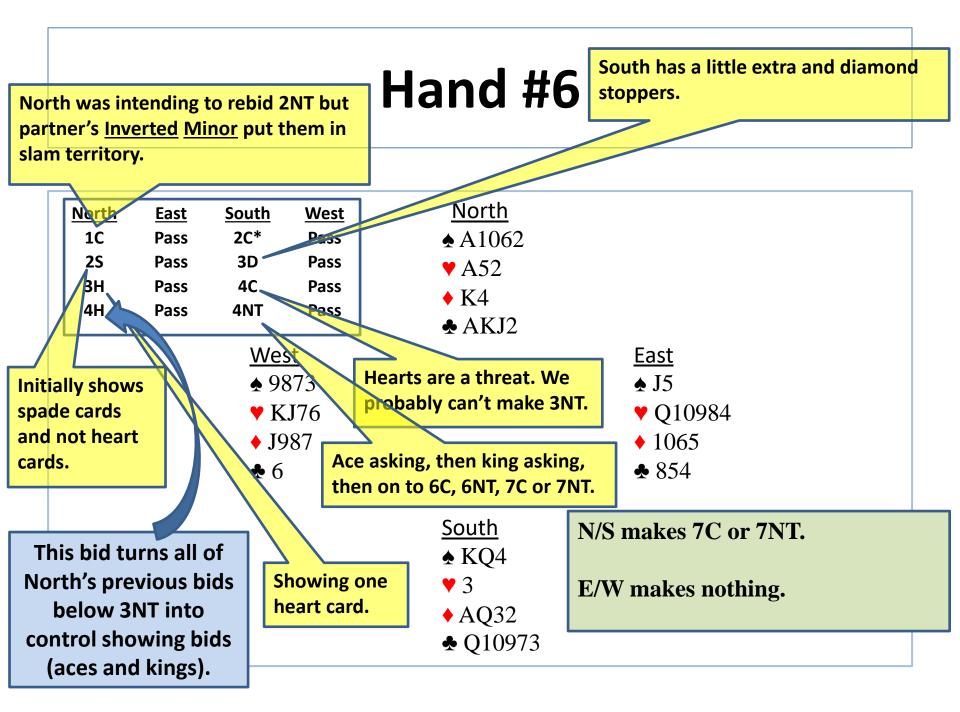

Playing Inverted Minors means that if you respond to your partner's opening minor suit bid with a simple raise in his suit, your bid shows 5<sup>+</sup> trumps, 11+ HCP and no 4<sup>+</sup>-card major. It is forcing until either partner bids 2NT or 3 of the agreed minor:

1C – Pass – 2C\* 1D – Pass – 2D\* (BOTH ALERTABLE)

If you jump raise in his minor, it's pre-emptive, showing 5<sup>+</sup> trumps and 4-7 HCP's:

1C – Pass – 3C\* 1D – Pass – 3D\* (BOTH ALERTABLE)

With 8-10 HCPs, just bid 1NT. It's enough HCPs to play there.