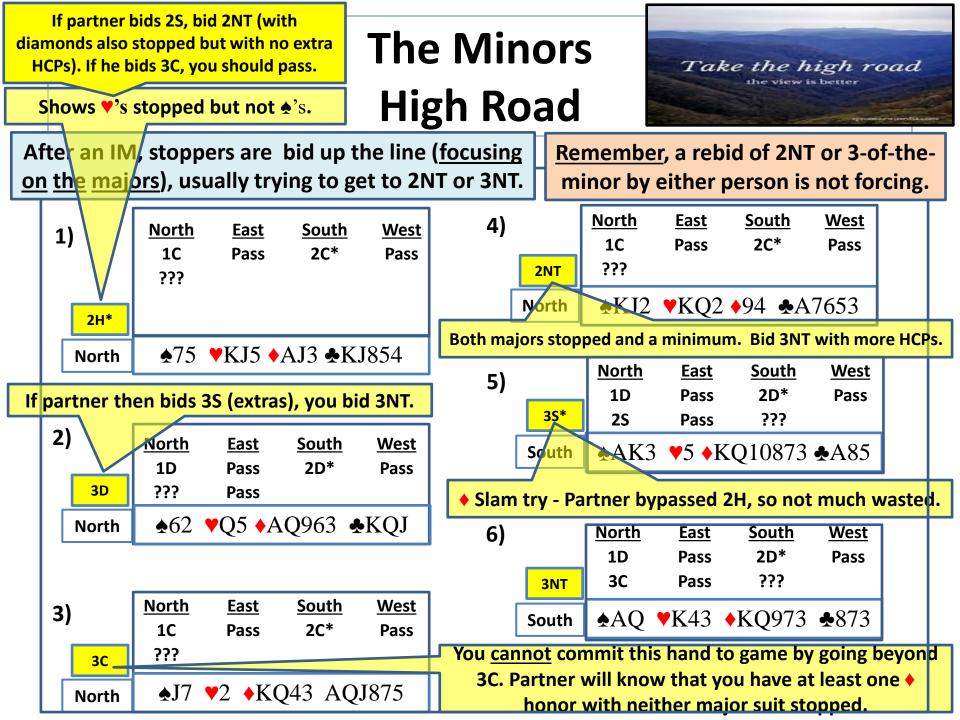

Playing Inverted Minors means that if you respond to your partner's opening minor suit bid with a simple raise in his suit, your bid shows 5<sup>+</sup> trumps, 11+ HCP and no 4<sup>+</sup>-card major. It is forcing until either partner bids 2NT or 3 of the agreed minor:

1C – Pass – 2C\* 1D – Pass – 2D\* (BOTH ALERTABLE)

If you jump raise in his minor, it's pre-emptive, showing 5<sup>+</sup> trumps and 4-7 HCP's:

1C – Pass – 3C\* 1D – Pass – 3D\* (BOTH ALERTABLE)

With 8-10 HCPs, just bid 1NT. It's enough HCPs to play there.

#### Advantages of Inverted:

- A jump raise jams the opponent's auction.
- A slow forcing raise let's your side explore for No Trump (and played from the right side).