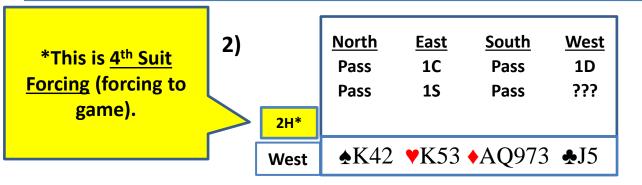

## Playing from the Right Side

**≜K42** 

**▲**Q103

With the lead coming into the Q103 hand (as declarer), the spade suit is double protected no matter which opponent has the \$J or the \$A.

| 1) |      | <u>North</u><br>Pass<br>Pass | <u>East</u><br>1C<br>1H | <u>South</u><br>Pass<br>Pass | <u>West</u><br>1D<br>??? |
|----|------|------------------------------|-------------------------|------------------------------|--------------------------|
|    | 3NT  |                              |                         |                              |                          |
|    | West | <b>♠</b> Q102                | <b>♥</b> K53            | <b>♦</b> AK973               | <b>♣</b> J5              |