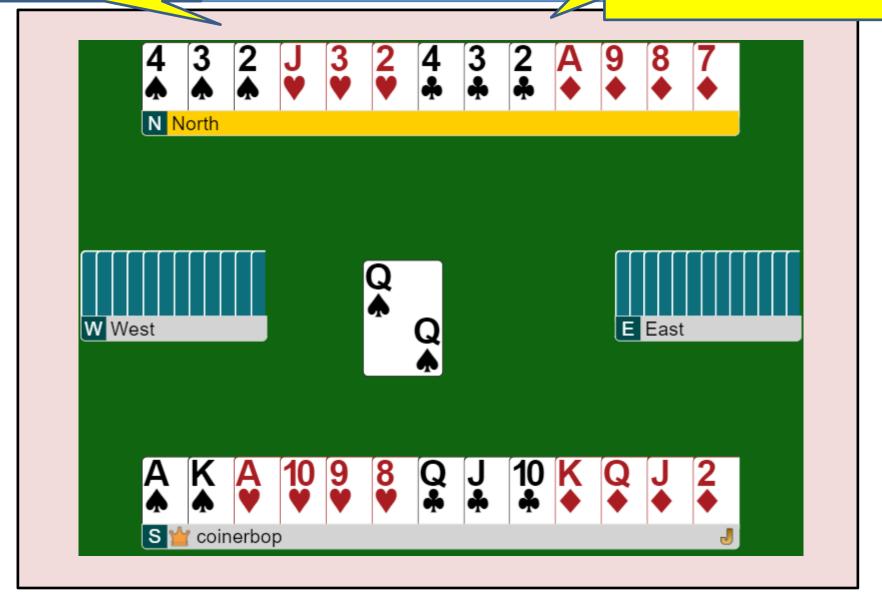

# Careful Play Hand #7

What is your best line of play?

The contract is 3NT.

## Careful Play Hand #7

What is your best line of play?