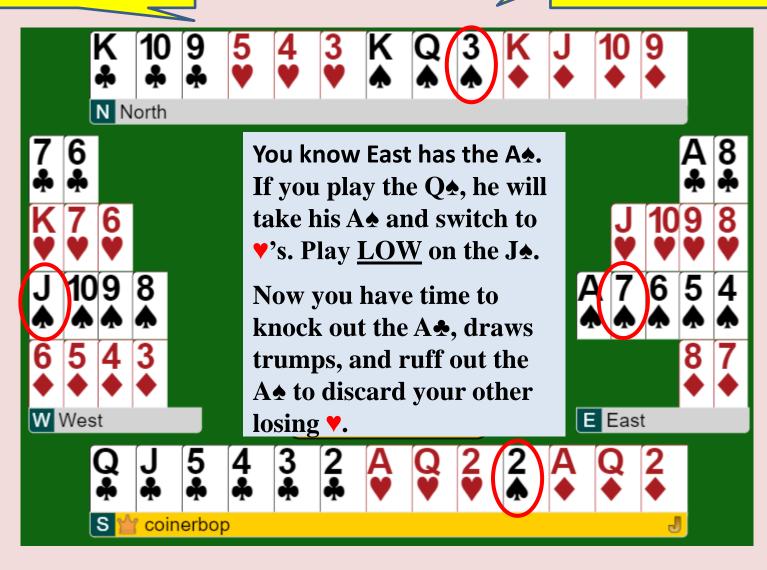

# Careful Play Hand #8

How do you play the hand?

You bid up to 6S. (Count your winners.)

#### Careful Play Hand #8

How do you play the hand?