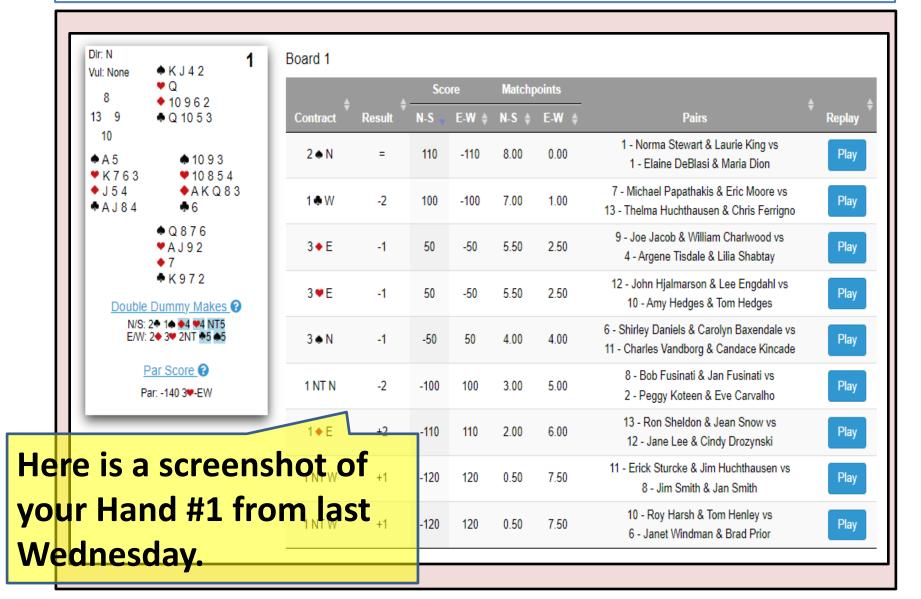

# Careful Play Hand #7

What is your best line of play?

The contract is 3NT.

## Careful Play Hand #7

What is your best line of play?