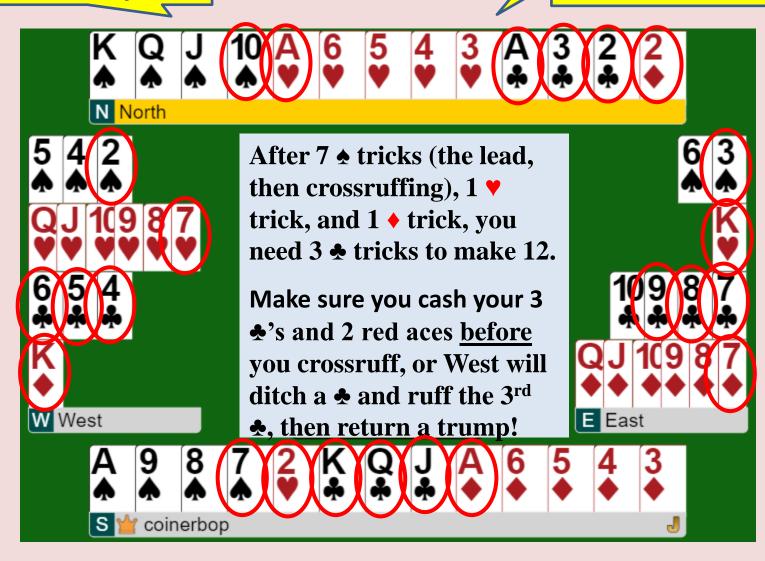

### The Snipping Tool

You bid up to 6S. (Count your winners.)

# Careful Play Hand #8

How do you play the hand?

You bid up to 6S. (Count your winners.)

#### Careful Play Hand #8

How do you play the hand?