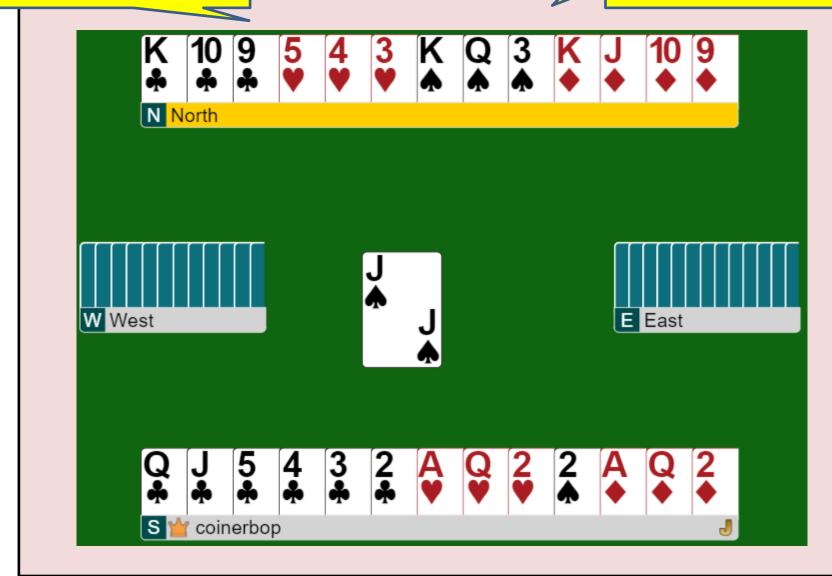

# Careful Play Hand #9

How do you give yourself the best chance?

You wind up in 5C with the J♠ lead.

### Careful Play Hand #9

How do you give yourself the best chance?

**Time for the Game**