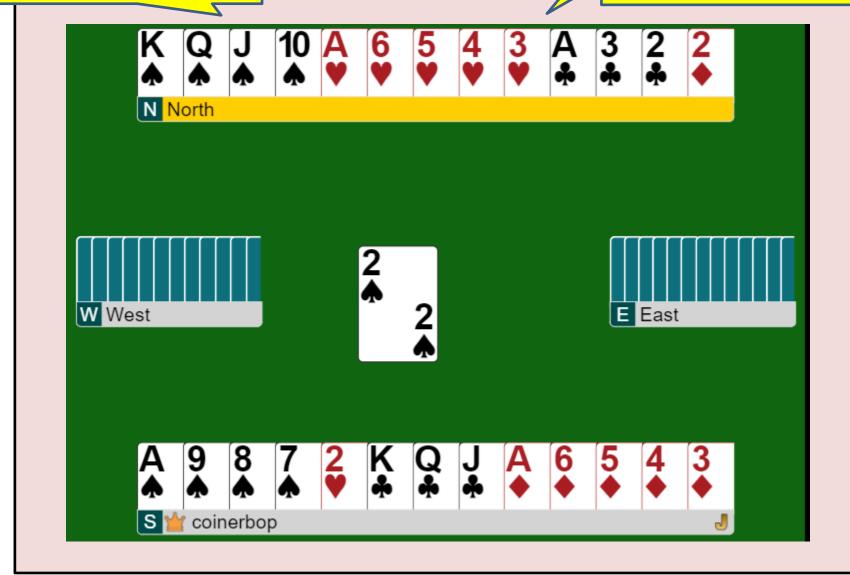

### The Snipping Tool

You bid up to 6S. (Count your winners.)

# Careful Play Hand #8

How do you play the hand?

You bid up to 6S. (Count your winners.)

#### Careful Play Hand #8

How do you play the hand?