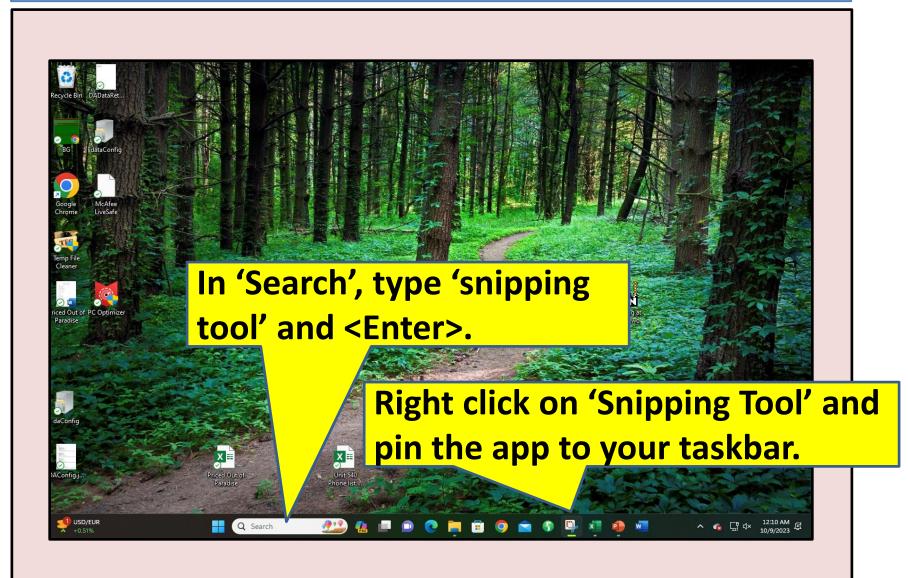

# The Snipping Tool

# The Snipping Tool

Where you can 'copy' it and past it to a document (Word, Excel,

Now you can open Snipit anytime you want to take a snapshot of what's on your screen.

When Snipit appears, just select the top-left icon that says ' + New.'

Your screen will darken slightly, and your cursor will become a crosshair.

Click and hold your mouse and drag it down and to the right until you've surrounded the area you want.

When you let go, your screenshot will appear inside the Snipit app.