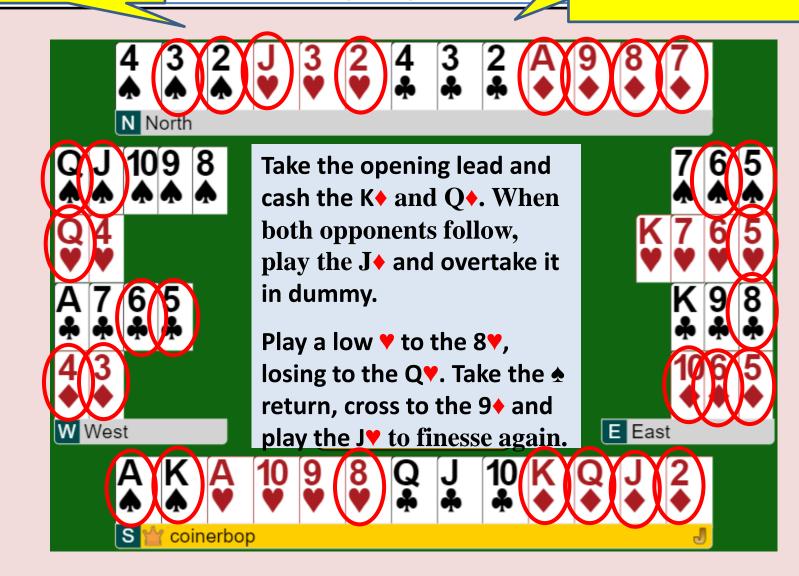

# Careful Play Hand #7

What is your best line of play?

The contract is 3NT.

## Careful Play Hand #7

What is your best line of play?