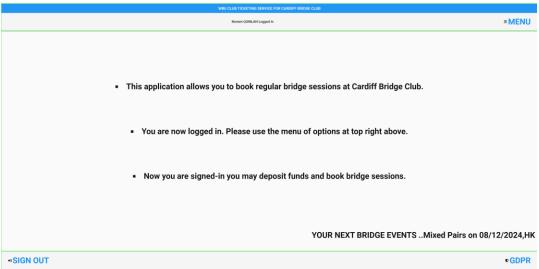

### Signing On (After creating account, or at subsequent visits).

• Click on 'Account Sign On' in the top right-hand corner.

 Enter your WBU number. Your Surname may be entered automatically. It is recommended that view your password in each time, in case your machine has automatically entered a different stored password. Then click on 'Login Now'.

Click on 'Menu' in the top right-hand corner.