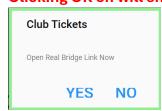

Click on the symbol for the relevant session. You will see:

- To cancel a ticket, click on the symbol.
- FOR ON-LINE SESSIONS, click on the RealBridge symbol has replaced the This will show:

Clicking OK on will show this and clicking on 'Yes' will take you to the session:

- To cancel a ticket, click on the symbol.
- FOR ON-LINE SESSIONS, click on the RealBridge symbol which has replaced the This will show:

- NOTE: WITH THE LINK COPIED TO YOUR CLIPBOARD, YOU WILL NEED TO EMAIL THAT TO YOUR PARTNER.
- Clicking OK on will show this and clicking on 'Yes' will take you to the session: