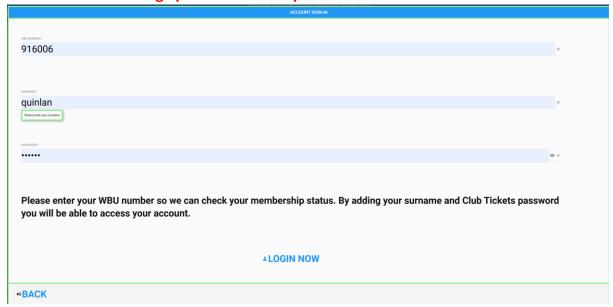

### Signing On (After creating account, or at subsequent visits).

• Click on 'Account Sign On' in the top right-hand corner.

 Enter your WBU number. Your Surname may be entered automatically. It is recommended that view your password in each time, in case your machine has automatically entered a different stored password. Then click on 'Login Now'.