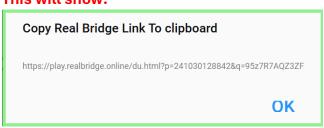

Click on the symbol for the relevant session. You will see:

- To cancel a ticket, click on the symbol.
- FOR ON-LINE SESSIONS, click on the RealBridge symbol has replaced the This will show:

Clicking OK on will show this and clicking on 'Yes' will take you to the session:

- To cancel a ticket, click on the symbol.
- FOR ON-LINE SESSIONS, click on the RealBridge symbol which has replaced the This will show:

- NOTE: WITH THE LINK COPIED TO YOUR CLIPBOARD, YOU WILL NEED TO EMAIL THAT TO YOUR PARTNER.
- Clicking OK on will show this and clicking on 'Yes' will take you to the session: