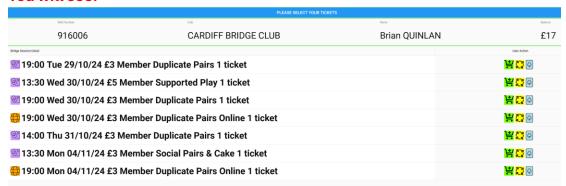

### **Booking Multiple Tickets for a single session.**

After signing on, or coming 'Back' from the Topup screen, click on the 'Tickets' option.
You will see:

• Click on the symbol for the relevant session to generate multiple tickets. Then click

- To cancel a ticket, click on the symbol.
- FOR ON-LINE SESSIONS, click on the RealBridge symbol which has replaced the This will show:

- NOTE: WITH THE LINK COPIED TO YOUR CLIPBOARD, YOU WILL NEED TO EMAIL THAT TO YOUR PARTNER.
- Clicking OK on will show this and clicking on 'Yes' will take you to the session: