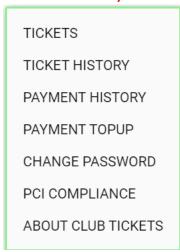

Click on 'Menu' in the top right-hand corner.

## **Topping Up your payment**

 Click on 'Payment Topup'. (Note: You will need to do this the first time before attempting to Book a Ticket).

• You can choose £20, £40, £60 or £80 by clicking the symbol. You can also choose to