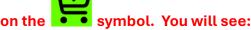

# Booking 1 Ticket for a single session. (See next section for booking multiple tickets for a single session).

After signing on, or coming 'Back' from the Topup screen, click on the 'Tickets' option.
You will see:

Click on the symbol for the relevant session. You will see:

- To cancel a ticket, click on the symbol.
- FOR ON-LINE SESSIONS, click on the RealBridge symbol has replaced the This will show:

Clicking OK on will show this and clicking on 'Yes' will take you to the session: