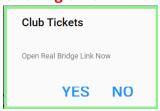

Click on the symbol for the relevant session. You will see:

- To cancel a ticket, click on the symbol.
- FOR ON-LINE SESSIONS, click on the RealBridge symbol has replaced the This will show:

Clicking OK on will show this and clicking on 'Yes' will take you to the session:

- To cancel a ticket, click on the symbol.
- FOR ON-LINE SESSIONS, click on the RealBridge symbol which has replaced the This will show:

- NOTE: WITH THE LINK COPIED TO YOUR CLIPBOARD, YOU WILL NEED TO EMAIL THAT TO YOUR PARTNER.
- Clicking OK on will show this and clicking on 'Yes' will take you to the session: