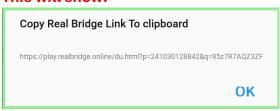

Click on the symbol for the relevant session. You will see:

- To cancel a ticket, click on the symbol.
- FOR ON-LINE SESSIONS, click on the RealBridge symbol has replaced the This will show:

Clicking OK on will show this and clicking on 'Yes' will take you to the session:

- To cancel a ticket, click on the symbol.
- FOR ON-LINE SESSIONS, click on the RealBridge symbol which has replaced the This will show:

- NOTE: WITH THE LINK COPIED TO YOUR CLIPBOARD, YOU WILL NEED TO EMAIL THAT TO YOUR PARTNER.
- Clicking OK on will show this and clicking on 'Yes' will take you to the session: