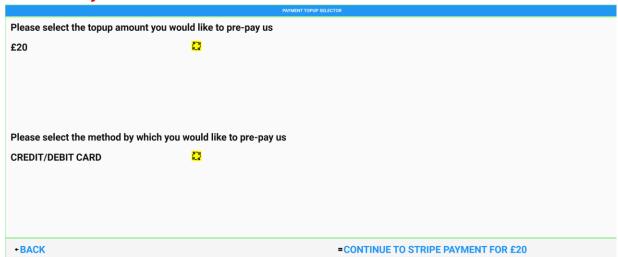

## **Topping Up your payment**

 Click on 'Payment Topup'. (Note: You will need to do this the first time before attempting to Book a Ticket).

• You can choose £20, £40, £60 or £80 by clicking the symbol. You can also choose to

pay by card or by BACS bank transfer by clicking the other symbol. Then click on 'Continue to Stripe Payment' and complete the required information, before clicking on 'Confirm Payment'