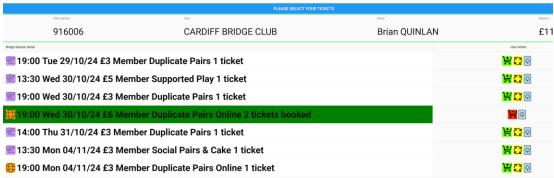

Click on the symbol for the relevant session. You will see:

- To cancel a ticket, click on the symbol.
- FOR ON-LINE SESSIONS, click on the RealBridge symbol has replaced the This will show:

Clicking OK on will show this and clicking on 'Yes' will take you to the session:

- To cancel a ticket, click on the symbol.
- FOR ON-LINE SESSIONS, click on the RealBridge symbol which has replaced the This will show:

- NOTE: WITH THE LINK COPIED TO YOUR CLIPBOARD, YOU WILL NEED TO EMAIL THAT TO YOUR PARTNER.
- Clicking OK on will show this and clicking on 'Yes' will take you to the session: