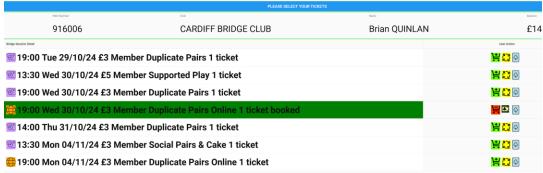

# Booking 1 Ticket for a single session. (See next section for booking multiple tickets for a single session).

After signing on, or coming 'Back' from the Topup screen, click on the 'Tickets' option.
You will see:

Click on the symbol for the relevant session. You will see:

- To cancel a ticket, click on the symbol.
- FOR ON-LINE SESSIONS, click on the RealBridge symbol has replaced the This will show:

Clicking OK on will show this and clicking on 'Yes' will take you to the session: