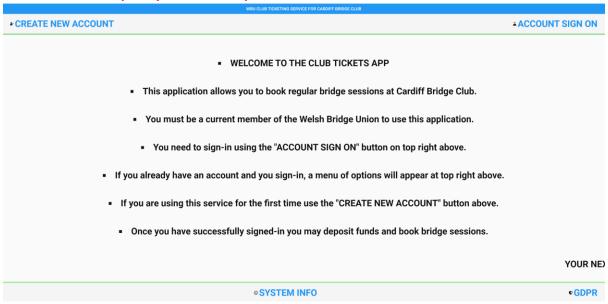

#### **First Time in**

Create Account (in top left corner).

 Complete the relevant fields but beware your machine may auto fill your surname in the email field and strange password in the password field.