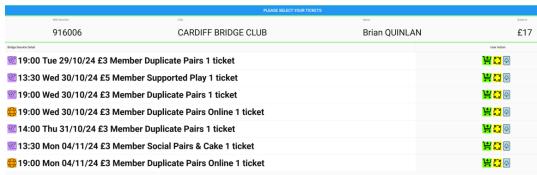

# Booking 1 Ticket for a single session. (See next section for booking multiple tickets for a single session).

After signing on, or coming 'Back' from the Topup screen, click on the 'Tickets' option.
You will see:

Click on the symbol for the relevant session. You will see:

- To cancel a ticket, click on the symbol.
- FOR ON-LINE SESSIONS, click on the RealBridge symbol has replaced the This will show:

Clicking OK on will show this and clicking on 'Yes' will take you to the session:

### **Booking Multiple Tickets for a single session.**

After signing on, or coming 'Back' from the Topup screen, click on the 'Tickets' option.
You will see:

• Click on the symbol for the relevant session to generate multiple tickets. Then click