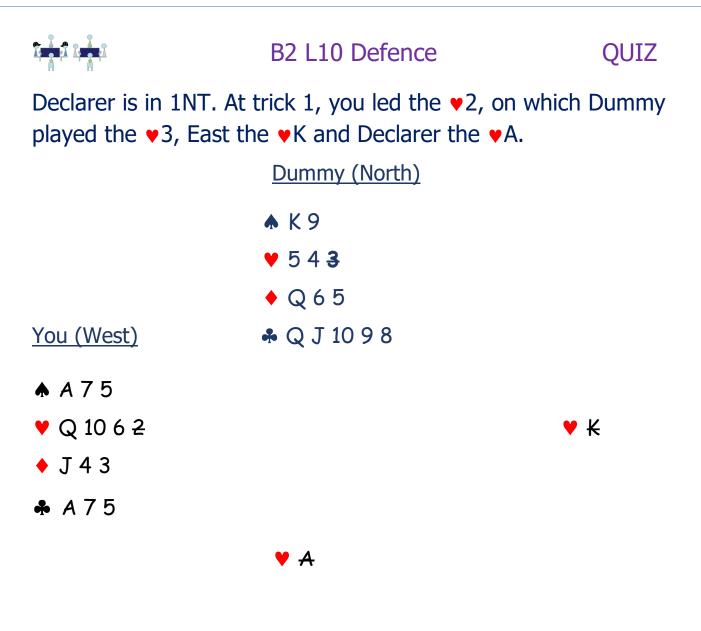

|                                                                | B2 L10 Defence                                      | QUIZ                                                                        |  |
|----------------------------------------------------------------|-----------------------------------------------------|-----------------------------------------------------------------------------|--|
| <u>Third Hand Play</u>                                         | Dummy (North)<br>A 7 5 2<br>J 4 3<br>7 6 3<br>Q 6 4 |                                                                             |  |
| West                                                           |                                                     | <u>You (East)</u>                                                           |  |
| <u>Opening Lead as</u><br><u>below</u>                         |                                                     | <ul> <li>K 10 3</li> <li>Q 10 2</li> <li>A 8 5</li> <li>10 7 5 2</li> </ul> |  |
| South is Declarer in 1NT. Which card do you play if?           |                                                     |                                                                             |  |
| 1) West leads $\blacktriangle$ 4, and Dummy plays $\bigstar$ 2 |                                                     |                                                                             |  |

- 2) West leads ♥5, and Dummy plays ♥J
- 3) West leads **v**5, and Dummy plays **v**3
- 4) West leads \u03c64, and Dummy plays \u03c63
- 5) West leads \*3, and Dummy plays \*4
- 6) West leads \*3, and Dummy plays \*Q Second Hand Play