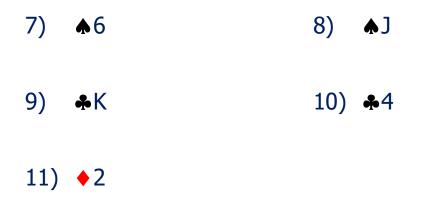

|  |
| 1) West leads $\blacktriangle$ 4, and Dummy plays $\bigstar$ 2 |                                                     |                                                                             |  |

- 2) West leads ♥5, and Dummy plays ♥J
- 3) West leads **v**5, and Dummy plays **v**3
- 4) West leads \u03c64, and Dummy plays \u03c63
- 5) West leads \*3, and Dummy plays \*4
- 6) West leads \*3, and Dummy plays \*Q Second Hand Play

 https://d.docs.live.net/f66f8dfda5c9a32f/Bridge Teaching/Courses and Lessons/Bridge 2/BFP B2 L10 Defence/BFP B2 L10 QUIZ

 Defence.docx
 © Nicky Bainbridge Jun-24

 www.bridgeforpleasure.co.uk
 Page 1 of 2
 Last saved by Rugby Village Bridge Club 22 June 2024



At trick 2, which card do you play if Declarer leads?