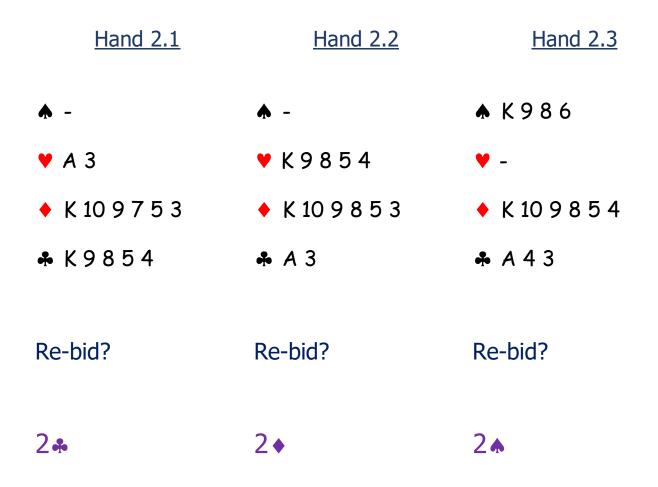

| not needed        |       |
| ♣ K92                                         |                   | 1•    |

https://d.docs.live.net/f66f8dfda5c9a32f/Bridge Teaching/Courses and Lessons/Bridge 2/BFP B2 L05 Unbalanced Opening Hands -<br/>Weak/BFP B2 L05 QUIZ ANSWERS Weak Unbalanced Hands.docx© Nicky Bainbridge Jun-24www.bridgeforpleasure.co.ukPage 1 of 3Last saved by Rugby Village Bridge Club 21 June 2024



 https://d.docs.live.net/f66f8dfda5c9a32f/Bridge Teaching/Courses and Lessons/Bridge 2/BFP B2 L05 Unbalanced Opening Hands 

 Weak/BFP B2 L05 QUIZ ANSWERS Weak Unbalanced Hands.docx
 © Nicky Bainbridge Jun-24

 www.bridgeforpleasure.co.uk
 Page 2 of 3
 Last saved by Rugby Village Bridge Club 21 June 2024



## You opened 1, partner replied 1, what now?