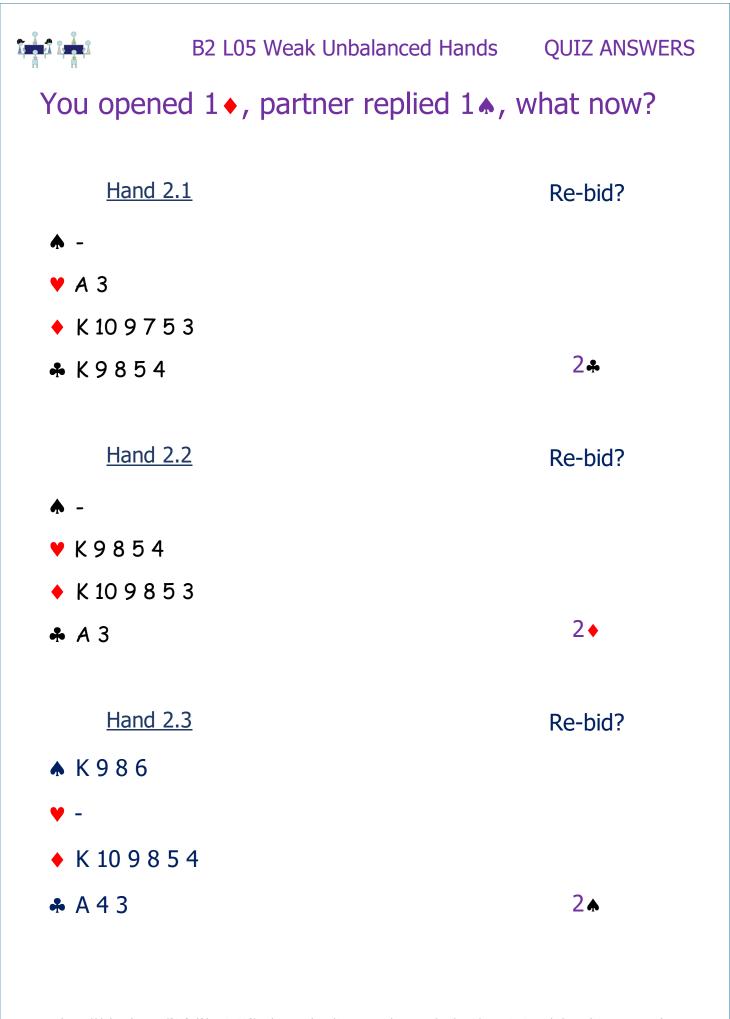

| <b>*</b> =3       |       |
| ♣ A 9 2                                       | Total =20         | 1•    |
| Hand 1.3                                      | Rule of 20 Total? | Call? |
| ▲ K 8 7                                       | HCP=16            |       |
| ♥ A K                                         | Rule of Twenty    |       |
| ♦ K 10 9 8 7                                  | not needed        |       |
| ♣ K92                                         |                   | 1•    |

https://d.docs.live.net/f66f8dfda5c9a32f/Bridge Teaching/Courses and Lessons/Bridge 2/BFP B2 L05 Unbalanced Opening Hands -<br/>Weak/BFP B2 L05 QUIZ ANSWERS Weak Unbalanced Hands.docx© Nicky Bainbridge Jun-24www.bridgeforpleasure.co.ukPage 1 of 3Last saved by Rugby Village Bridge Club 21 June 2024



 https://d.docs.live.net/f66f8dfda5c9a32f/Bridge Teaching/Courses and Lessons/Bridge 2/BFP B2 L05 Unbalanced Opening Hands 

 Weak/BFP B2 L05 QUIZ ANSWERS Weak Unbalanced Hands.docx
 © Nicky Bainbridge Jun-24

 www.bridgeforpleasure.co.uk
 Page 2 of 3
 Last saved by Rugby Village Bridge Club 21 June 2024



## You opened 1, partner replied 1, what now?