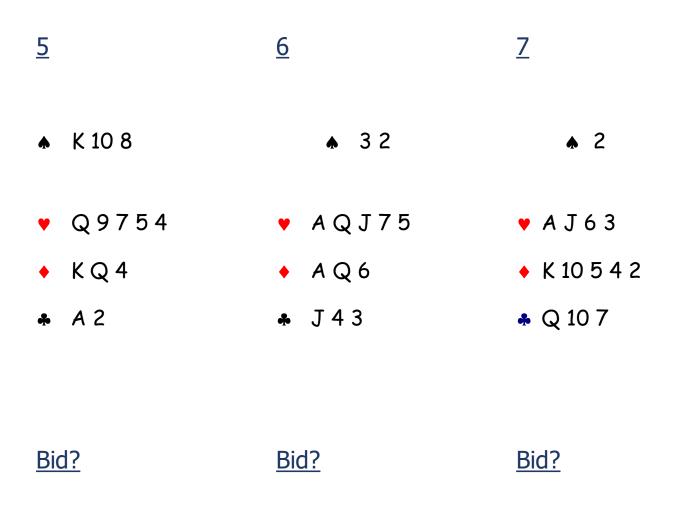

B2 L02 Overcalls

QUIZ

Your Right-Hand Opponent has opened 1. What would you bid on the following hands?

 https://d.docs.live.net/f66f8dfda5c9a32f/Bridge Teaching/Courses and Lessons/Bridge 2/BFP B2 L02 Simple Overcalls/BFP B2 L02 QUIZ